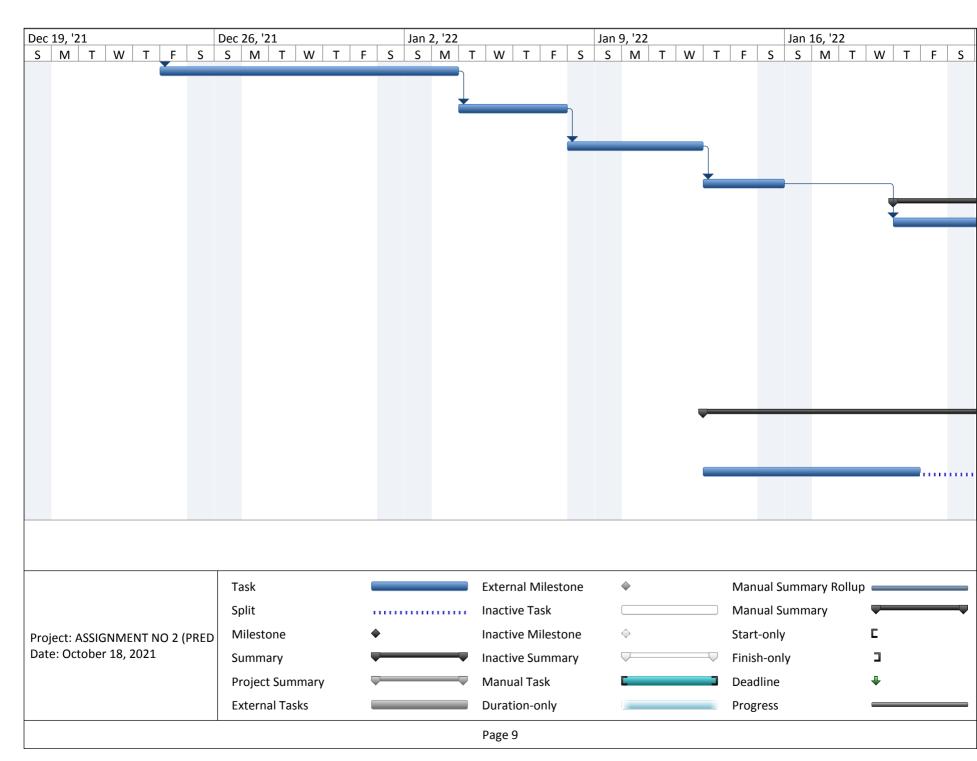

| ID | Task Name                           | Duration | Start                | Finish              | Predecess      | ess Oct 31, '21 Nov 7, '21 |   |   |   |   |   |   |   |   |   |   |   |   |   |   |
|----|-------------------------------------|----------|----------------------|---------------------|----------------|----------------------------|---|---|---|---|---|---|---|---|---|---|---|---|---|---|
|    |                                     |          |                      |                     |                | S                          | S | M | T | W | Т | F | S | S | M | Т | W | Т | F | S |
| 35 | Blockwork in first floor to lintels | 7 days   | December 24,<br>2021 | January 3,<br>2022  | 34             |                            |   |   |   |   |   |   |   |   |   |   |   |   |   |   |
| 36 | Casting of first floor columns      | 4 days   | January 4,<br>2022   | January 7,<br>2022  | 35             |                            |   |   |   |   |   |   |   |   |   |   |   |   |   |   |
| 37 | Blockwork (lintel to roof beams)    | 4 days   | January 8,<br>2022   | January 12,<br>2022 | 36             |                            |   |   |   |   |   |   |   |   |   |   |   |   |   |   |
| 38 | Casting of roof beam                | 3 days   | January 13, 20       | January 15, 2       | 037            |                            |   |   |   |   |   |   |   |   |   |   |   |   |   |   |
| 39 | Roofing                             | 9 days   | January 20, 20       | January 29, 2       | .C             |                            |   |   |   |   |   |   |   |   |   |   |   |   |   |   |
| 40 | Installation of roof carcass        | 5 days   | January 20,<br>2022  | January 25,<br>2022 | 38FS+3<br>days |                            |   |   |   |   |   |   |   |   |   |   |   |   |   |   |
| 41 | Installation of roof sheets         | 4 days   | January 26,<br>2022  | January 29,<br>2022 | 40             |                            |   |   |   |   |   |   |   |   |   |   |   |   |   |   |
| 42 | Frames                              | 6 days   | January 31, 20       | February 5, 2       | .C             |                            |   |   |   |   |   |   |   |   |   |   |   |   |   |   |
| 43 | Installation of doors               | 3 days   | January 31, 20       | February 2, 2       | 041            |                            |   |   |   |   |   |   |   |   |   |   |   |   |   |   |
| 44 | Installation of windo               | v3 days  | February 3, 20       | February 5, 2       | 043            |                            |   |   |   |   |   |   |   |   |   |   |   |   |   |   |
| 45 | Fittings                            | 3 days   | January 31, 20       | February 2, 2       | .C             |                            |   |   |   |   |   |   |   |   |   |   |   |   |   |   |
| 46 | Mechanical fittings                 | 3 days   | January 31, 20       | February 2, 2       | 041            |                            |   |   |   |   |   |   |   |   |   |   |   |   |   |   |
| 47 | Electrical fittings                 | 3 days   | January 31, 20       | February 2, 2       | 041            |                            |   |   |   |   |   |   |   |   |   |   |   |   |   |   |
| 48 | Finishes                            | 30 days  | January 13, 20       | February 16,        | 2              |                            |   |   |   |   |   |   |   |   |   |   |   |   |   |   |
| 49 | Plastering                          | 5 days   | February 3, 20       | February 8, 2       | 047            |                            |   |   |   |   |   |   |   |   |   |   |   |   |   |   |
| 50 | Painting                            | 5 days   | February 9, 20       | February 14,        | 249            |                            |   |   |   |   |   |   |   |   |   |   |   |   |   |   |
| 51 | General Cleaning                    | 20 days  | January 13, 20       | February 16,        | 2              |                            |   |   |   |   |   |   |   |   |   |   |   |   |   |   |
| 52 | Interior decoration                 | 8 days   | February 15, 2       | February 23,        | 250            |                            |   |   |   |   |   |   |   |   |   |   |   |   |   |   |
| 53 | Commissioning and har               | n 1 day  | February 24, 2       | February 24,        | 252            |                            |   |   |   |   |   |   |   |   |   |   |   |   |   |   |