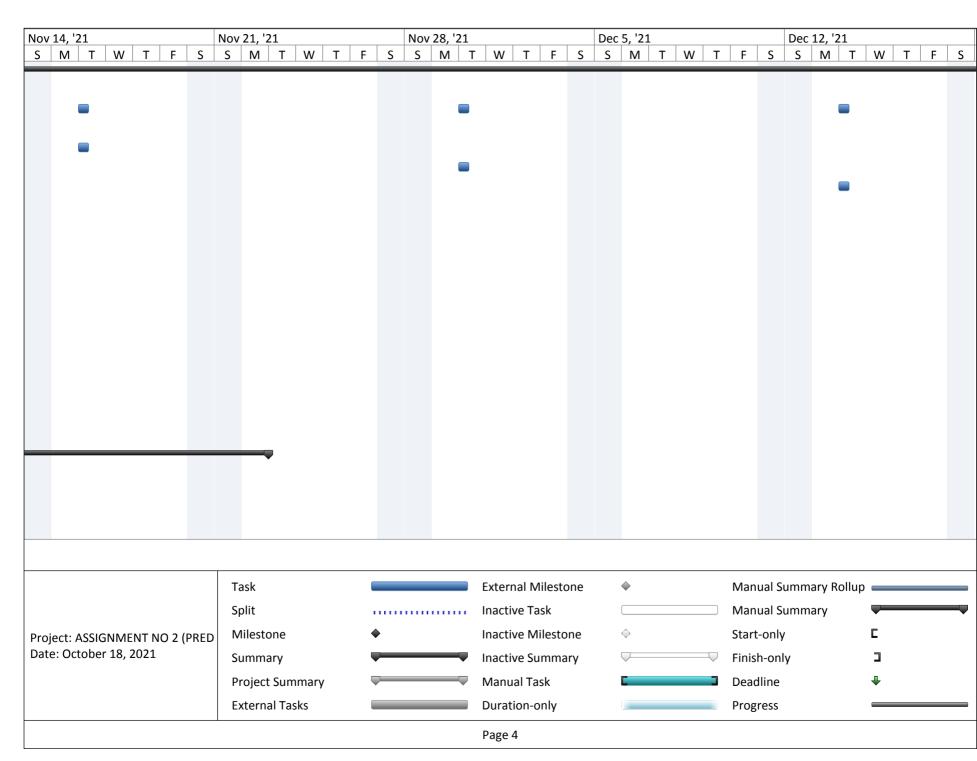

| ID | Task Name            | Duration | Start          |                | Predecess |   | Oct | ct 31, '21 |   |   |   |   |   | Nov 7, '21 |   |   |   |   |   |   |  |  |
|----|----------------------|----------|----------------|----------------|-----------|---|-----|------------|---|---|---|---|---|------------|---|---|---|---|---|---|--|--|
|    |                      |          |                |                |           | S | S   | М          | Т | W | T | F | S | S          | М | Т | W | Т | F | ( |  |  |
| 1  | Construction of 4    | 98 days  | November 1,    |                |           |   | -   |            |   |   |   |   |   |            |   |   |   |   |   |   |  |  |
|    | bedroom duplex       |          | 2021           | 2022           |           |   |     |            |   |   |   |   |   |            |   |   |   |   |   |   |  |  |
| 2  | Meeting              | -        | November 2,    | February 22, 2 | 2         |   |     |            |   |   |   |   |   |            |   |   |   |   |   |   |  |  |
| 3  | Meeting 1            | 1 hr     | November 2, 2  | November 2, 2  | 2         |   |     |            |   |   |   |   |   |            |   |   |   |   |   |   |  |  |
| 4  | Meeting 2            | 1 hr     | November 16,   | November 16,   |           |   |     |            |   |   |   |   |   |            |   |   |   |   |   |   |  |  |
| 5  | Meeting 3            | 1 hr     | November 30,   | November 30,   |           |   |     |            |   |   |   |   |   |            |   |   |   |   |   |   |  |  |
| 6  | Meeting 4            | 1 hr     | December 14,   | December 14,   |           |   |     |            |   |   |   |   |   |            |   |   |   |   |   |   |  |  |
| 7  | Meeting 5            | 1 hr     | December 28,   | December 28,   |           |   |     |            |   |   |   |   |   |            |   |   |   |   |   |   |  |  |
| 8  | Meeting 6            | 1 hr     | January 11, 20 | January 11, 20 | )         |   |     |            |   |   |   |   |   |            |   |   |   |   |   |   |  |  |
| 9  | Meeting 7            | 1 hr     | January 25, 20 | January 25, 20 | )         |   |     |            |   |   |   |   |   |            |   |   |   |   |   |   |  |  |
| 10 | Meeting 8            | 1 hr     | February 8, 20 | February 8, 20 | )         |   |     |            |   |   |   |   |   |            |   |   |   |   |   |   |  |  |
| 11 | Meeting 9            | 1 hr     | February 22, 2 | February 22, 2 |           |   |     |            |   |   |   |   |   |            |   |   |   |   |   |   |  |  |
| 12 | Site Preparation     | 5 days   | November 1,    | November 5,    | 1         |   | -   | _          |   |   |   |   | 7 |            |   |   |   |   |   |   |  |  |
| 13 | Site Clearance       | 1 day    | November 1, 2  | November 1, 2  | 2         |   |     |            | h |   |   |   |   |            |   |   |   |   |   |   |  |  |
| 14 | Soil test            | 1 day    | November 2, 2  | November 2, 2  | 13        |   |     |            |   | h |   |   |   |            |   |   |   |   |   |   |  |  |
| 15 | Setting out          | 1 day    | November 3, 2  | November 3, 2  | 14        |   |     |            |   |   | h |   |   |            |   |   |   |   |   |   |  |  |
| 16 | Excavation of        | 2 days   | November 4,    | November 5,    | 15        |   |     |            |   |   |   |   | ) |            |   |   |   |   |   |   |  |  |
|    | trenches             |          | 2021           | 2021           |           |   |     |            |   |   |   |   |   |            |   |   |   |   |   |   |  |  |
| 17 | Excavation of column | 2 days   | November 4,    | November 5,    | 15        |   |     |            |   |   |   |   | - |            |   |   |   |   |   |   |  |  |
|    | bases                |          | 2021           | 2021           |           |   |     |            |   |   |   |   |   |            |   |   |   |   |   |   |  |  |
| 18 | Substructure         | 17 days  | November 3,    | November 22    |           |   |     |            | Ţ |   |   |   |   |            |   |   |   |   |   | - |  |  |
| 19 | Blinding of          | 2 days   | November 6,    | November 8,    | 16        |   |     |            |   |   |   |   |   |            |   | ) |   |   |   |   |  |  |
|    | foundation           |          | 2021           | 2021           |           |   |     |            |   |   |   |   |   |            |   |   |   |   |   |   |  |  |
| 20 | Preparation of       | 3 days   | November 3,    | November 5,    | 17FF      |   |     |            |   |   | _ |   |   |            |   |   |   |   |   |   |  |  |
|    | starter bar/basket   |          | 2021           | 2021           |           |   |     |            |   |   |   |   |   |            |   |   |   |   |   |   |  |  |

| ID           | Task Name                                    | Duration        | Start                | Finish             | Predecess          |     | Oct | 31, '2         | 21 |   |   |      |        | Nov  | 7, '2: | 1      |          |   |   |   |
|--------------|----------------------------------------------|-----------------|----------------------|--------------------|--------------------|-----|-----|----------------|----|---|---|------|--------|------|--------|--------|----------|---|---|---|
|              |                                              |                 |                      |                    |                    | S   | S   | M              |    | W | Т | F    | S      | S    | M      | Т      | W        | Т | F | S |
| 21           | Blockwork in foundation                      | 5 days          | November 9,<br>2021  | 2021               |                    |     |     |                |    |   |   |      |        |      |        |        |          |   | T |   |
| 22           | Casting of starte bars/basket                | r 2 days        | November 12,<br>2021 | November<br>2021   | 13, 20,21FF        |     |     |                |    |   |   |      |        |      |        |        |          |   | ī |   |
| 23           | Backfilling of trenches                      | 3 days          | November 15,<br>2021 | November<br>2021   | 17, 22             |     |     |                |    |   |   |      |        |      |        |        |          |   |   |   |
| 24           | Laying of hardco                             | ore 1 day       | November 18,         | November           | 18, 23             |     |     |                |    |   |   |      |        |      |        |        |          |   |   |   |
| 25           | Casting of overs concrete                    | ite 3 days      | November 19,<br>2021 | November 2021      | 22, 24             |     |     |                |    |   |   |      |        |      |        |        |          |   |   |   |
| 26           | Superstructure                               | 45 days         | November 23          | January 15,        | 20                 |     |     |                |    |   |   |      |        |      |        |        |          |   |   |   |
| 27           | Blockwork in<br>groundfloor (flo-<br>lintel) | 7 days          | November 23,<br>2021 | November 2021      | 30, 25             |     |     |                |    |   |   |      |        |      |        |        |          |   |   |   |
| 28           | Preparation of column/lintel/be rebars       | 4 days<br>eam   | November 23,<br>2021 | November 2021      | 26, 25             |     |     |                |    |   |   |      |        |      |        |        |          |   |   |   |
| 29           | Casting of groun floor columns               | d 5 days        | November 27,<br>2021 | December 2<br>2021 | 2, 28              |     |     |                |    |   |   |      |        |      |        |        |          |   |   |   |
| 30           | Casting of lintels                           | 4 days          | December 3, 2        | December           | 7, 229             |     |     |                |    |   |   |      |        |      |        |        |          |   |   |   |
| 31           | Blockwork (linte first floor)                | I to 2 days     | December 8,<br>2021  | December 9         | 9, 30              |     |     |                |    |   |   |      |        |      |        |        |          |   |   |   |
| 32           | Formwork for suspended                       | 6 days          | December 14,<br>2021 | December 2<br>2021 | 20, 31FS+3<br>days |     |     |                |    |   |   |      |        |      |        |        |          |   |   |   |
| 33           | Preparation of concrete spacer               | 1 day           | December 10,<br>2021 | December : 2021    | 10, 31             |     |     |                |    |   |   |      |        |      |        |        |          |   |   |   |
| 34           | Casting of first fl columns/beams            |                 | December 21,<br>2021 | December 2<br>2021 | 23, 32             |     |     |                |    |   |   |      |        |      |        |        |          |   |   |   |
|              |                                              | Task            |                      | Ex                 | cternal Milest     | one |     | <b>\langle</b> |    |   |   | Ma   | nual S | Sumn | nary R | Rollup |          |   |   |   |
|              | Spli                                         |                 |                      | In                 | active Task        |     |     |                |    |   |   | Ma   | nual S | Sumn | nary   |        |          |   |   | - |
| Project: ASS | IGNMENT NO 2 (PRED                           | Milestone       | <b>•</b>             | In                 | active Milesto     | one |     | $\Diamond$     |    |   |   | Sta  | rt-onl | У    |        |        |          |   |   |   |
|              | Date: October 18, 2021 Sun                   |                 | <b>—</b>             | - In               | active Summa       | ary |     |                |    |   |   | Fini | sh-or  | nly  |        |        | <b>_</b> |   |   |   |
|              |                                              | Project Summary |                      |                    | lanual Task        |     |     |                |    |   |   |      | adline | -    |        |        | •        |   |   |   |
|              |                                              | External Tasks  |                      |                    | uration-only       |     |     |                |    |   |   |      | gress  |      |        |        |          |   |   | _ |
|              | I                                            |                 |                      | Pi                 | age 2              |     |     |                |    |   |   |      |        |      |        |        |          |   |   | - |

| ID | Task Name                           | Duration | Start                | Finish              | Predecess      | ess Oct 31, '21 Nov 7, '21 |   |   |   |   |   |   |   |   |   |   |   |   |   |   |
|----|-------------------------------------|----------|----------------------|---------------------|----------------|----------------------------|---|---|---|---|---|---|---|---|---|---|---|---|---|---|
|    |                                     |          |                      |                     |                | S                          | S | M | T | W | Т | F | S | S | M | Т | W | Т | F | S |
| 35 | Blockwork in first floor to lintels | 7 days   | December 24,<br>2021 | January 3,<br>2022  | 34             |                            |   |   |   |   |   |   |   |   |   |   |   |   |   |   |
| 36 | Casting of first floor columns      | 4 days   | January 4,<br>2022   | January 7,<br>2022  | 35             |                            |   |   |   |   |   |   |   |   |   |   |   |   |   |   |
| 37 | Blockwork (lintel to roof beams)    | 4 days   | January 8,<br>2022   | January 12,<br>2022 | 36             |                            |   |   |   |   |   |   |   |   |   |   |   |   |   |   |
| 38 | Casting of roof beam                | 3 days   | January 13, 20       | January 15, 2       | 037            |                            |   |   |   |   |   |   |   |   |   |   |   |   |   |   |
| 39 | Roofing                             | 9 days   | January 20, 20       | January 29, 2       | .C             |                            |   |   |   |   |   |   |   |   |   |   |   |   |   |   |
| 40 | Installation of roof carcass        | 5 days   | January 20,<br>2022  | January 25,<br>2022 | 38FS+3<br>days |                            |   |   |   |   |   |   |   |   |   |   |   |   |   |   |
| 41 | Installation of roof sheets         | 4 days   | January 26,<br>2022  | January 29,<br>2022 | 40             |                            |   |   |   |   |   |   |   |   |   |   |   |   |   |   |
| 42 | Frames                              | 6 days   | January 31, 20       | February 5, 2       | .C             |                            |   |   |   |   |   |   |   |   |   |   |   |   |   |   |
| 43 | Installation of doors               | 3 days   | January 31, 20       | February 2, 2       | 041            |                            |   |   |   |   |   |   |   |   |   |   |   |   |   |   |
| 44 | Installation of windo               | v3 days  | February 3, 20       | February 5, 2       | 043            |                            |   |   |   |   |   |   |   |   |   |   |   |   |   |   |
| 45 | Fittings                            | 3 days   | January 31, 20       | February 2, 2       | .C             |                            |   |   |   |   |   |   |   |   |   |   |   |   |   |   |
| 46 | Mechanical fittings                 | 3 days   | January 31, 20       | February 2, 2       | 041            |                            |   |   |   |   |   |   |   |   |   |   |   |   |   |   |
| 47 | Electrical fittings                 | 3 days   | January 31, 20       | February 2, 2       | 041            |                            |   |   |   |   |   |   |   |   |   |   |   |   |   |   |
| 48 | Finishes                            | 30 days  | January 13, 20       | February 16,        | 2              |                            |   |   |   |   |   |   |   |   |   |   |   |   |   |   |
| 49 | Plastering                          | 5 days   | February 3, 20       | February 8, 2       | 047            |                            |   |   |   |   |   |   |   |   |   |   |   |   |   |   |
| 50 | Painting                            | 5 days   | February 9, 20       | February 14,        | 249            |                            |   |   |   |   |   |   |   |   |   |   |   |   |   |   |
| 51 | General Cleaning                    | 20 days  | January 13, 20       | February 16,        | 2              |                            |   |   |   |   |   |   |   |   |   |   |   |   |   |   |
| 52 | Interior decoration                 | 8 days   | February 15, 2       | February 23,        | 250            |                            |   |   |   |   |   |   |   |   |   |   |   |   |   |   |
| 53 | Commissioning and har               | n 1 day  | February 24, 2       | February 24,        | 252            |                            |   |   |   |   |   |   |   |   |   |   |   |   |   |   |