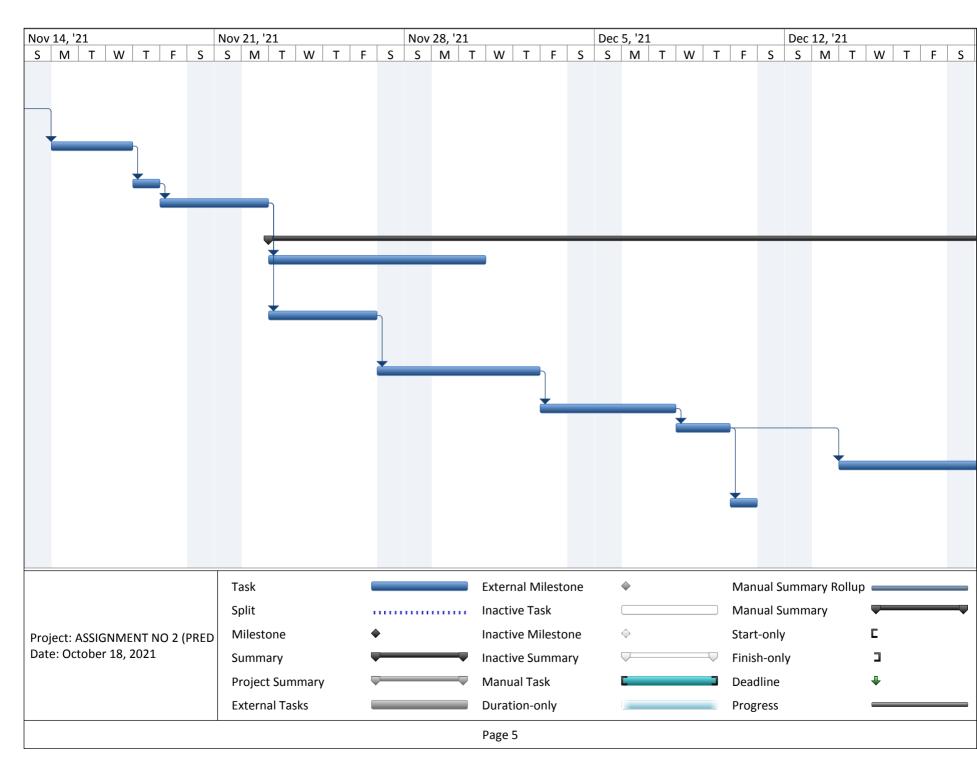

| ID | Task Name            | Duration | Start          |                | Predecess |   | Oct | ct 31, '21 |   |   |   |   |   | Nov 7, '21 |   |   |   |   |   |   |  |  |
|----|----------------------|----------|----------------|----------------|-----------|---|-----|------------|---|---|---|---|---|------------|---|---|---|---|---|---|--|--|
|    |                      |          |                |                |           | S | S   | М          | Т | W | T | F | S | S          | М | Т | W | Т | F | ( |  |  |
| 1  | Construction of 4    | 98 days  | November 1,    |                |           |   | -   |            |   |   |   |   |   |            |   |   |   |   |   |   |  |  |
|    | bedroom duplex       |          | 2021           | 2022           |           |   |     |            |   |   |   |   |   |            |   |   |   |   |   |   |  |  |
| 2  | Meeting              | -        | November 2,    | February 22, 2 | 2         |   |     |            |   |   |   |   |   |            |   |   |   |   |   |   |  |  |
| 3  | Meeting 1            | 1 hr     | November 2, 2  | November 2, 2  | 2         |   |     |            |   |   |   |   |   |            |   |   |   |   |   |   |  |  |
| 4  | Meeting 2            | 1 hr     | November 16,   | November 16,   |           |   |     |            |   |   |   |   |   |            |   |   |   |   |   |   |  |  |
| 5  | Meeting 3            | 1 hr     | November 30,   | November 30,   |           |   |     |            |   |   |   |   |   |            |   |   |   |   |   |   |  |  |
| 6  | Meeting 4            | 1 hr     | December 14,   | December 14,   |           |   |     |            |   |   |   |   |   |            |   |   |   |   |   |   |  |  |
| 7  | Meeting 5            | 1 hr     | December 28,   | December 28,   |           |   |     |            |   |   |   |   |   |            |   |   |   |   |   |   |  |  |
| 8  | Meeting 6            | 1 hr     | January 11, 20 | January 11, 20 | )         |   |     |            |   |   |   |   |   |            |   |   |   |   |   |   |  |  |
| 9  | Meeting 7            | 1 hr     | January 25, 20 | January 25, 20 | )         |   |     |            |   |   |   |   |   |            |   |   |   |   |   |   |  |  |
| 10 | Meeting 8            | 1 hr     | February 8, 20 | February 8, 20 | )         |   |     |            |   |   |   |   |   |            |   |   |   |   |   |   |  |  |
| 11 | Meeting 9            | 1 hr     | February 22, 2 | February 22, 2 |           |   |     |            |   |   |   |   |   |            |   |   |   |   |   |   |  |  |
| 12 | Site Preparation     | 5 days   | November 1,    | November 5,    | 1         |   | -   | _          |   |   |   |   | 7 |            |   |   |   |   |   |   |  |  |
| 13 | Site Clearance       | 1 day    | November 1, 2  | November 1, 2  | 2         |   |     |            | h |   |   |   |   |            |   |   |   |   |   |   |  |  |
| 14 | Soil test            | 1 day    | November 2, 2  | November 2, 2  | 13        |   |     |            |   | h |   |   |   |            |   |   |   |   |   |   |  |  |
| 15 | Setting out          | 1 day    | November 3, 2  | November 3, 2  | 14        |   |     |            |   |   | h |   |   |            |   |   |   |   |   |   |  |  |
| 16 | Excavation of        | 2 days   | November 4,    | November 5,    | 15        |   |     |            |   |   |   |   | ) |            |   |   |   |   |   |   |  |  |
|    | trenches             |          | 2021           | 2021           |           |   |     |            |   |   |   |   |   |            |   |   |   |   |   |   |  |  |
| 17 | Excavation of column | 2 days   | November 4,    | November 5,    | 15        |   |     |            |   |   |   |   | - |            |   |   |   |   |   |   |  |  |
|    | bases                |          | 2021           | 2021           |           |   |     |            |   |   |   |   |   |            |   |   |   |   |   |   |  |  |
| 18 | Substructure         | 17 days  | November 3,    | November 22    |           |   |     |            | Ţ |   |   |   |   |            |   |   |   |   |   | - |  |  |
| 19 | Blinding of          | 2 days   | November 6,    | November 8,    | 16        |   |     |            |   |   |   |   |   |            |   | ) |   |   |   |   |  |  |
|    | foundation           |          | 2021           | 2021           |           |   |     |            |   |   |   |   |   |            |   |   |   |   |   |   |  |  |
| 20 | Preparation of       | 3 days   | November 3,    | November 5,    | 17FF      |   |     |            |   |   | _ |   |   |            |   |   |   |   |   |   |  |  |
|    | starter bar/basket   |          | 2021           | 2021           |           |   |     |            |   |   |   |   |   |            |   |   |   |   |   |   |  |  |

| ID           | Task Name                                    | Duration        | Start                | Finish             | Predecess          |     | Oct | 31, '2         | 21 |   |   |      |        | Nov  | 7, '2: | 1      |          |   |   |   |
|--------------|----------------------------------------------|-----------------|----------------------|--------------------|--------------------|-----|-----|----------------|----|---|---|------|--------|------|--------|--------|----------|---|---|---|
|              |                                              |                 |                      |                    |                    | S   | S   | M              |    | W | Т | F    | S      | S    | M      | Т      | W        | Т | F | S |
| 21           | Blockwork in foundation                      | 5 days          | November 9,<br>2021  | 2021               |                    |     |     |                |    |   |   |      |        |      |        |        |          |   | T |   |
| 22           | Casting of starte bars/basket                | r 2 days        | November 12,<br>2021 | November<br>2021   | 13, 20,21FF        |     |     |                |    |   |   |      |        |      |        |        |          |   | ī |   |
| 23           | Backfilling of trenches                      | 3 days          | November 15,<br>2021 | November<br>2021   | 17, 22             |     |     |                |    |   |   |      |        |      |        |        |          |   |   |   |
| 24           | Laying of hardco                             | ore 1 day       | November 18,         | November           | 18, 23             |     |     |                |    |   |   |      |        |      |        |        |          |   |   |   |
| 25           | Casting of overs concrete                    | ite 3 days      | November 19,<br>2021 | November 2021      | 22, 24             |     |     |                |    |   |   |      |        |      |        |        |          |   |   |   |
| 26           | Superstructure                               | 45 days         | November 23          | January 15,        | 20                 |     |     |                |    |   |   |      |        |      |        |        |          |   |   |   |
| 27           | Blockwork in<br>groundfloor (flo-<br>lintel) | 7 days          | November 23,<br>2021 | November 2021      | 30, 25             |     |     |                |    |   |   |      |        |      |        |        |          |   |   |   |
| 28           | Preparation of column/lintel/be rebars       | 4 days<br>eam   | November 23,<br>2021 | November 2021      | 26, 25             |     |     |                |    |   |   |      |        |      |        |        |          |   |   |   |
| 29           | Casting of groun floor columns               | d 5 days        | November 27,<br>2021 | December 2<br>2021 | 2, 28              |     |     |                |    |   |   |      |        |      |        |        |          |   |   |   |
| 30           | Casting of lintels                           | 4 days          | December 3, 2        | December           | 7, 229             |     |     |                |    |   |   |      |        |      |        |        |          |   |   |   |
| 31           | Blockwork (linte first floor)                | I to 2 days     | December 8,<br>2021  | December 9         | 9, 30              |     |     |                |    |   |   |      |        |      |        |        |          |   |   |   |
| 32           | Formwork for suspended                       | 6 days          | December 14,<br>2021 | December 2<br>2021 | 20, 31FS+3<br>days |     |     |                |    |   |   |      |        |      |        |        |          |   |   |   |
| 33           | Preparation of concrete spacer               | 1 day           | December 10,<br>2021 | December : 2021    | 10, 31             |     |     |                |    |   |   |      |        |      |        |        |          |   |   |   |
| 34           | Casting of first fl columns/beams            |                 | December 21,<br>2021 | December 2<br>2021 | 23, 32             |     |     |                |    |   |   |      |        |      |        |        |          |   |   |   |
|              |                                              | Task            |                      | Ex                 | cternal Milest     | one |     | <b>\langle</b> |    |   |   | Ma   | nual S | Sumn | nary R | Rollup |          |   |   |   |
|              | Spli                                         |                 |                      | In                 | active Task        |     |     |                |    |   |   | Ma   | nual S | Sumn | nary   |        |          |   |   | - |
| Project: ASS | IGNMENT NO 2 (PRED                           | Milestone       | <b>•</b>             | In                 | active Milesto     | one |     | $\Diamond$     |    |   |   | Sta  | rt-onl | У    |        |        |          |   |   |   |
|              | Date: October 18, 2021 Sun                   |                 | <b>—</b>             | - In               | active Summa       | ary |     |                |    |   |   | Fini | sh-or  | nly  |        |        | <b>_</b> |   |   |   |
|              |                                              | Project Summary |                      |                    | lanual Task        |     |     |                |    |   |   |      | adline | -    |        |        | •        |   |   |   |
|              |                                              | External Tasks  |                      |                    | uration-only       |     |     |                |    |   |   |      | gress  |      |        |        |          |   |   | _ |
|              | I                                            |                 |                      | Pi                 | age 2              |     |     |                |    |   |   |      |        |      |        |        |          |   |   | - |