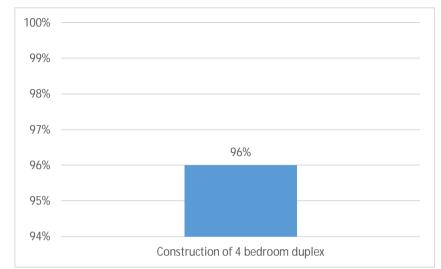

### % COMPLETE

Status for all top-level tasks. To see the status for subtasks, click on the chart and update the outline level in the Field List.