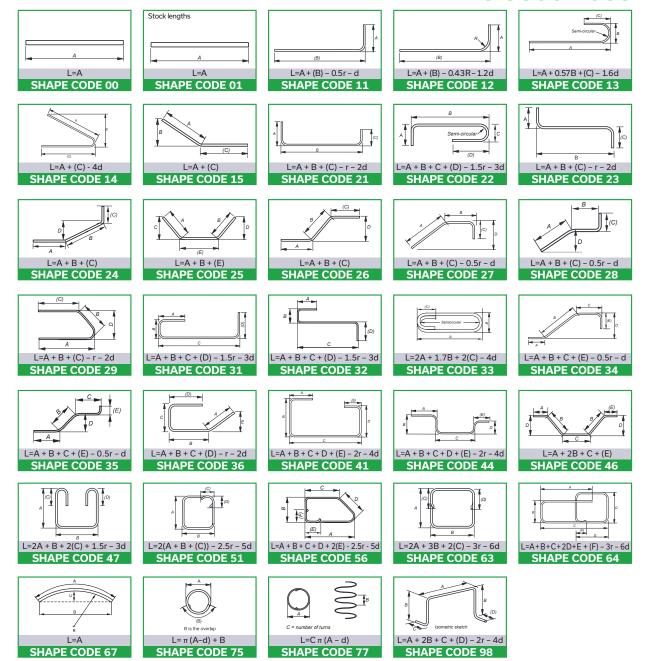

## **Reinforcement Shape Codes**

BS 8666:2005

All other shapes are Shape Code 99 and require fully dimensioned sketches.