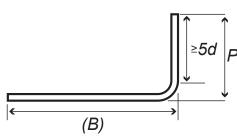

## **Table of minimum dimensions**

| Nominal<br>size | Minimum radius<br>for scheduling | Minimum diameter for bending former | Minimum end proj<br>General<br>(min. 5d straight) | Links where |
|-----------------|----------------------------------|-------------------------------------|---------------------------------------------------|-------------|
| 6*              | 12                               | 24                                  | 110                                               | 110         |
| 8*              | 16                               | 32                                  | 115                                               | 115         |
| 10              | 20                               | 40                                  | 120                                               | 130         |
| 12              | 24                               | 48                                  | 125                                               | 160         |
| 16              | 32                               | 64                                  | 130                                               | 210         |
| 20              | 70                               | 140                                 | 190                                               | 290         |
| 25              | 87                               | 175                                 | 240                                               | 365         |
| 32              | 112                              | 224                                 | 305                                               | 465         |
| 40              | 140                              | 280                                 | 380                                               | 580         |
| 50*             | 175                              | 350                                 | 475                                               | 725         |

<sup>\*6</sup>mm, 8mm & 50mm are non-preferred sizes available to special order